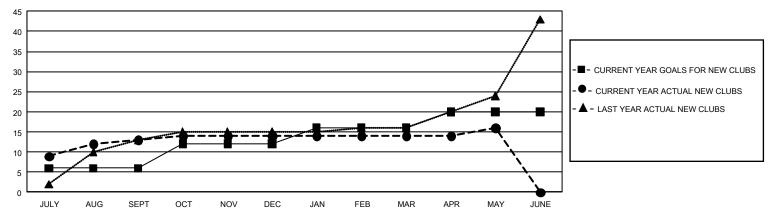

## GOALS AND ACTUAL NEW CLUBS CUMULATIVE

## GMT Constitutional Area 6, Group M

**GMT**: OPEN

REPORT DOES NOT INCLUDE CLUBS IN UNDISTRICTED AREAS.

| Clubs         |               |             |               | Members               |                        |                         |                                                    |  |
|---------------|---------------|-------------|---------------|-----------------------|------------------------|-------------------------|----------------------------------------------------|--|
|               | RESULTS FOR   | R 2019-2020 |               | RESULTS FOR 2019-2020 |                        |                         |                                                    |  |
| QUARTER       | NEW CLUB GOAL | NEW CLUBS   | DROPPED CLUBS | QUARTER MEMI          | BER GROWTH NET<br>GOAL | MEMBER GROWTH<br>ACTUAL | DROPPED<br>MEMBERS ACTUAL<br>(including transfers) |  |
| JULY/AUG/SEPT | 18            | 13          | 2             | JULY/AUG/SEPT         | 795                    | 513                     | 461                                                |  |
| OCT/NOV/DEC   | 18            | 1           | 30            | OCT/NOV/DEC           | 855                    | 709                     | 2,065                                              |  |
| JAN/FEB/MAR   | 12            | 0           | 2             | JAN/FEB/MAR           | 960                    | 526                     | 313                                                |  |
| APR/MAY/JUNE  | 12            | 2           | 0             | APR/MAY/JUNE          | 990                    | 170                     | 478                                                |  |