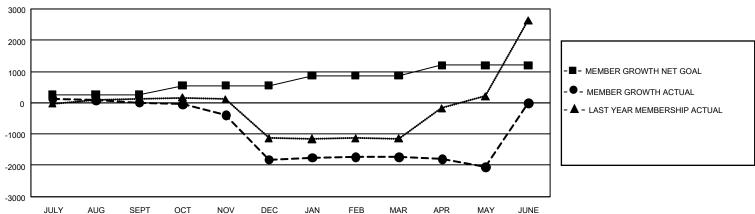

## GOALS AND ACTUAL MEMBERS CUMULATIVE

| DROPPED CLUBS: 34                |       | 185 CLUBS OF 362 ADDED 1 OR MORE<br>NEW MEMBERS | GENDER DISTRIBUTION  MALE 10,999 (63.84%) |                |        |
|----------------------------------|-------|-------------------------------------------------|-------------------------------------------|----------------|--------|
| DROPPED MEMBERS                  |       |                                                 | FEMALE                                    | 6,231 (36.16%) |        |
| DECEASED                         | 39    | CLICK HERE FOR CUMULATIVE                       | TOTAL FAMILY UNIT MEMBERS                 |                | 12,419 |
| CLUB CANCELLED 1,030 OTHER 2,248 |       | MEMBERSHIP DATA                                 | FAMILY MEMBERS PAYING HALF DUES           |                | 8,677  |
|                                  |       |                                                 |                                           |                |        |
| TOTAL                            | 3,317 |                                                 |                                           |                |        |

## GMT Constitutional Area 6, Group M

**GMT**: OPEN

REPORT DOES NOT INCLUDE CLUBS IN UNDISTRICTED AREAS.

| Clubs         |               |             |               | Members               |                        |                         |                                                    |  |
|---------------|---------------|-------------|---------------|-----------------------|------------------------|-------------------------|----------------------------------------------------|--|
|               | RESULTS FOR   | R 2019-2020 |               | RESULTS FOR 2019-2020 |                        |                         |                                                    |  |
| QUARTER       | NEW CLUB GOAL | NEW CLUBS   | DROPPED CLUBS | QUARTER MEMI          | BER GROWTH NET<br>GOAL | MEMBER GROWTH<br>ACTUAL | DROPPED<br>MEMBERS ACTUAL<br>(including transfers) |  |
| JULY/AUG/SEPT | 18            | 13          | 2             | JULY/AUG/SEPT         | 795                    | 513                     | 461                                                |  |
| OCT/NOV/DEC   | 18            | 1           | 30            | OCT/NOV/DEC           | 855                    | 709                     | 2,065                                              |  |
| JAN/FEB/MAR   | 12            | 0           | 2             | JAN/FEB/MAR           | 960                    | 526                     | 313                                                |  |
| APR/MAY/JUNE  | 12            | 2           | 0             | APR/MAY/JUNE          | 990                    | 170                     | 478                                                |  |